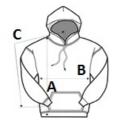

## SIZE SPECIFICATION (CM)

|                   | S  | м  | L  | XL | 2XL | 3XL |
|-------------------|----|----|----|----|-----|-----|
| Pcs./😥            | 24 | 24 | 24 | 24 | 24  | 24  |
| Body Length (A)   | 69 | 72 | 74 | 77 | 79  | 82  |
| Chest Width (B)   | 51 | 56 | 61 | 66 | 71  | 76  |
| Sleeve Length (C) | 85 | 88 | 90 | 93 | 95  | 98  |