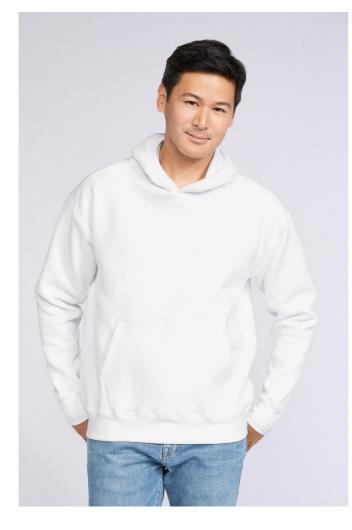

# GIHF500 HAMMER ADULT HOODED SWEATSHIRT Outlet

### MAIN FEATURES

305 g/m<sup>2</sup> 305.0 G/SqM 80% Combed Ring-Spun Cotton, 20% Polyester Yarn Count 31/1 100% Cotton face fabric Unlined 3 piece hood - 7.6 cm Centre panel Crossover hood opening with rib trim applied to edge Half-moon back patch Tear away label Rolled-forward shoulder Twin needle stitching at shoulder, armhole, neck, waistband, and cuffs Single-needle topstitched side seam Pouch pocket 1 x 1 rib with spandex

#### COLORS:

Graphite Heather