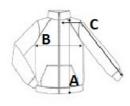

### SIZE SPECIFICATION (CM)

|                   | XS | S  | м  | L  | XL | 2XL | 3XL |
|-------------------|----|----|----|----|----|-----|-----|
| Pcs./📦            | 24 | 24 | 24 | 24 | 24 | 24  | 24  |
| Body Length (A)   | 67 | 70 | 72 | 75 | 77 | 80  | 83  |
| Chest Width (B)   | 46 | 51 | 56 | 61 | 66 | 71  | 76  |
| Sleeve Length (C) | 83 | 85 | 88 | 90 | 93 | 95  | 98  |