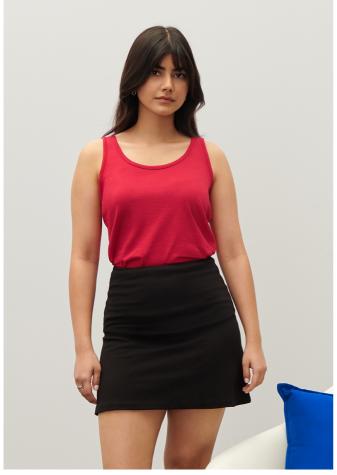

# GIL64200 SOFTSTYLE® LADIES' TANK TOP

# 150 g/m<sup>2</sup>

100% Ring Spun Cotton, 150 G/SqM (White 145 G/SqM)

Made with our soft ring-spun cotton and cotton blends, Softstyle's high stitch density

fabric offers a smooth printing surface

Rib knit trim applied to neckline and armholes

Semi-fitted, side-seamed body

High-performing black tear-away label; transitioning to recycled material

Companion style: GI64200

Gone through a design change, our stock is mixed

Might have a smaller chest width in some cases