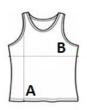

#### SIZE SPECIFICATION (CM)

|                 | S     | М     | L     | XL    | 2XL   |
|-----------------|-------|-------|-------|-------|-------|
| Pcs./📦          | 36    | 36    | 36    | 36    | 36    |
| Body Length (A) | 63.50 | 66.04 | 68.58 | 70.49 | 71.76 |
| Chest Width (B) | 43.18 | 45.72 | 49.53 | 52.07 | 58.42 |