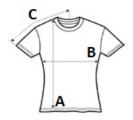

### **SIZE SPECIFICATION (CM)**

|                   | S     | М     | L     | XL    | 2XL   | 3XL   |
|-------------------|-------|-------|-------|-------|-------|-------|
| Pcs./€            | 36    | 36    | 36    | 36    | 36    | 36    |
| Body Length (A)   | 64.77 | 66.04 | 68.58 | 71.12 | 72.39 | 73.66 |
| Chest Width (B)   | 43.18 | 48.26 | 53.34 | 58.42 | 63.50 | 68.58 |
| Sleeve Length (C) | 34.93 | 36.83 | 38.74 | 41.28 | 43.18 | 45.72 |