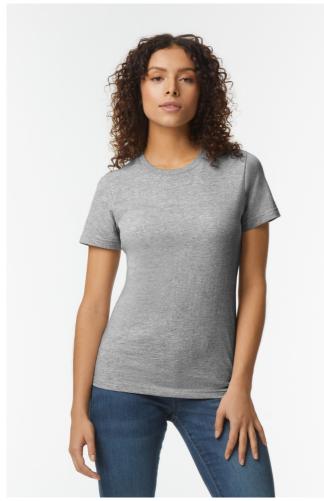

## GIL65000 SOFTSTYLE® MIDWEIGHT WOMEN'S T-SHIRT

#### **MAIN FEATURES**

183 g/m<sup>2</sup>

100% Ring Spun Cotton, 183.0 G/SqM (White 180.0 G/SqM)

Made with our soft ring spun cotton and cotton blends, Softstyle's high stitch density

fabric offers a smooth printing surface

Narrow width, rib collar

Taped neck and shoulders for comfort and durability

Semi-fitted, side seamed body

High-performing black tear-away label; transitioning to recycled material

Companion styles: GI65000, GIB65000