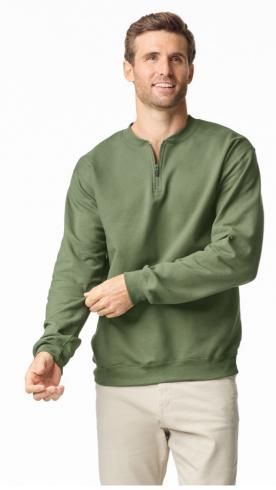

#### 285 g/m<sup>2</sup>

80% Ring Spun Cotton, 20% Polyester, 285 G/SqM

Softstyle Midweight Fleece features a cozy, brushed partially recycled interior and a 100% ring spun cotton face, ideal for a variety of cotton friendly decorating techniques 1x1 rib with spandex, varsity collar, cuffs and bottom band for enhanced stretch and

recovery

Reverse coil colour-matched locking zipper

18" space between bottom of zipper and waistband on size Large, ideal for decorating Classic fit, tubular body

High-performing recycled tear-away label