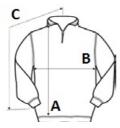

### SIZE SPECIFICATION (CM)

|                   | S     | м     | L     | XL    | 2XL   | 3XL   |
|-------------------|-------|-------|-------|-------|-------|-------|
| Pcs./📦            | 24    | 24    | 24    | 24    | 12    | 12    |
| Body Length (A)   | 71.12 | 73.66 | 76.20 | 78.74 | 81.28 | 83.82 |
| Chest Width (B)   | 50.80 | 55.88 | 60.96 | 66.04 | 71.12 | 76.20 |
| Sleeve Length (C) | 86.36 | 88.90 | 91.44 | 93.98 | 96.52 | 99.06 |