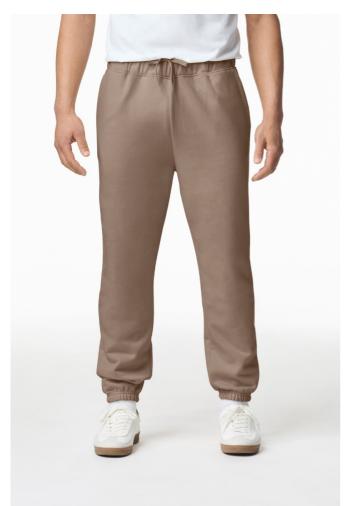

## GISF100 SOFTSTYLE MIDWEIGHT ADULT POCKET SWEATPANTS New

## **MAIN FEATURES**

 $285 \text{ g/m}^2$ 

80% Ring Spun Cotton, 20% Polyester, 285 G/SqM

Softstyle Midweight Fleece features a cozy, brushed partially recycled interior and a 100% ring spun cotton face, ideal for a variety of cotton friendly decorating techniques

Covered elastic waistband with internal colour matched flatcords

Slanted side pockets

Differential front and back rise for better fit

Classic fit, with tapered legs with elasticized cuffs

High-performing recycled tear-away label