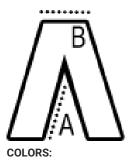

## SIZE SPECIFICATION (CM)

|                 | S     | М     | L     | XL    | 2XL   | 3XL   |
|-----------------|-------|-------|-------|-------|-------|-------|
| Pcs./₽          | 24    | 24    | 24    | 24    | 12    | 12    |
| Waist Width (B) | 38.10 | 40.64 | 43.18 | 45.72 | 48.26 | 50.80 |
| Inseam (A)      | 74.93 | 74.93 | 76.20 | 77.47 | 77.47 | 78.74 |