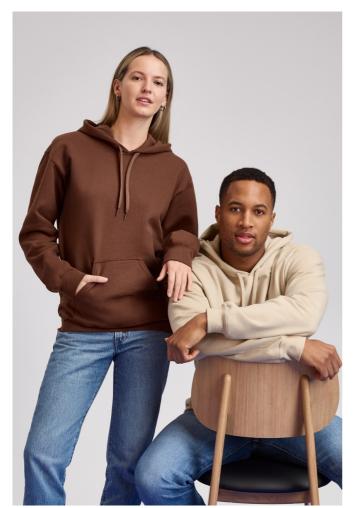

# GISF500 SOFTSTYLE® MIDWEIGHT FLEECE ADULT HOODIE

# **MAIN FEATURES**

285 g/m<sup>2</sup>

80% Ring Spun Cotton, 20% Polyester, 285.0 G/SqM (White 278.0 G/SqM)

Softstyle Midweight Fleece features a cozy, brushed interior and a 100% ring spun cotton

face, ideal for a variety of cotton friendly decorating techniques

2-piece colour matched jersey fabric lined hood

Dropped shoulder

Pouch pocket

1x1 rib with spandex cuffs and bottom band for enhanced stretch and recovery

Classic fit, seamless body

High-performing black tear-away label; transitioning to recycled material