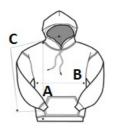

# **SIZE SPECIFICATION (CM)**

|                   | S     | М     | L     | XL    | 2XL   | 3XL   | 4XL    | 5XL    |
|-------------------|-------|-------|-------|-------|-------|-------|--------|--------|
| Pcs./€            | 24    | 24    | 24    | 24    | 24    | 24    | 12     | 12     |
| Body Length (A)   | 71.12 | 73.66 | 76.20 | 78.74 | 81.28 | 83.82 | 86.36  | 88.90  |
| Chest Width (B)   | 50.80 | 55.88 | 60.96 | 66.04 | 71.12 | 76.20 | 81.28  | 86.36  |
| Sleeve Length (C) | 86.36 | 88.90 | 91.44 | 93.98 | 96.52 | 99.06 | 101.60 | 104.14 |