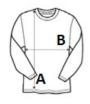

### SIZE SPECIFICATION (CM)

|                   | S  | M     | L  | XL    | 2XL |
|-------------------|----|-------|----|-------|-----|
| Pcs./♥            | 50 | 50    | 50 | 50    | 50  |
| Body Length (A)   | 70 | 72.50 | 75 | 77.50 | 80  |
| Chest Width (B)   | 48 | 51.50 | 55 | 58.50 | 62  |
| Sleeve Length (C) | 65 | 65    | 66 | 67    | 67  |