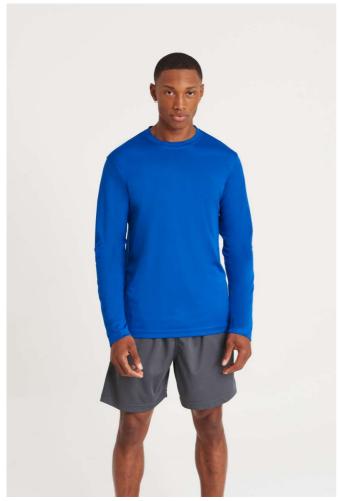

# JC002 LONG SLEEVE COOL T

# **Just Cool**

AMP

## **MAIN FEATURES**

140 g/m<sup>2</sup>

100% Polyester

Relaxed Fit

AWDis' own lightweight Neoteric  $\ensuremath{^{\text{\tiny{TM}}}}$  textured fabric with inherent wickability

Tear Away Label

Self-fabric crew neck

Twin needle stitching detail

Self-fabric taped back neck

UPF 30+ UV protection

Inherent stretch fabric properties

Set in sleeve design