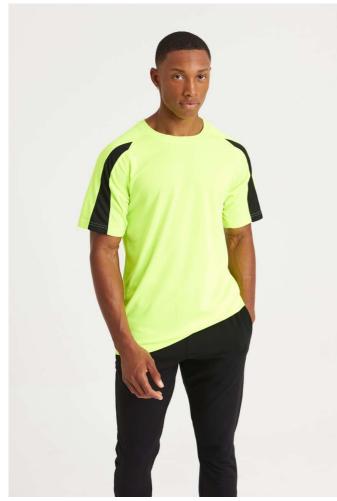

# JC003 CONTRAST COOL T

# **MAIN FEATURES**

140 g/m<sup>2</sup>

100% Polyester

Relaxed Fit

Raglan sleeve

Contrast colour inserts on sleeves

AWDis' own lightweight Neoteric™ textured fabric with inherent wickability

Tear Away Label

Self-fabric crew neck

Twin needle stitching detail

Self-fabric taped back neck

UPF 30+ UV protection

Inherent stretch fabric properties