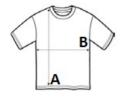

## SIZE SPECIFICATION (CM)

|                   | XS | S  | M     | L  | XL    | 2XL |
|-------------------|----|----|-------|----|-------|-----|
| Pcs./♥            | 50 | 50 | 50    | 50 | 50    | 50  |
| Body Length (A)   | 0  | 70 | 72.50 | 75 | 77.50 | 80  |
| Chest Width (B)   | 0  | 48 | 51.50 | 55 | 58.50 | 62  |
| Sleeve Length (C) | 0  | 37 | 38    | 39 | 40    | 41  |