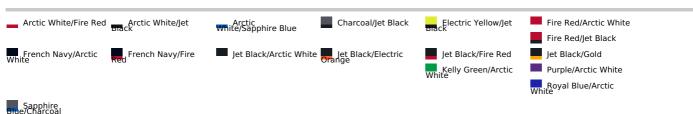

t Neoteric™ textured fabric with inherent wickability

Tear Away Label

Self-fabric crew neck

Twin needle stitching detail

Self-fabric taped back neck

UPF 30+ UV protection

Inherent stretch fabric properties

#### Suggested Decoration:

Heat transfer, Screen printing, Sublimation

## **Country Of Origin:**

Bangladesh

**2**025: **p. 311 2**025: **p. 311** 

**2024: p. 561 2024: p. 561** 



## SIZE SPECIFICATION (CM)

|                   | XS | S  | M     | L  | XL    | 2XL |
|-------------------|----|----|-------|----|-------|-----|
| Pcs./♥            | 50 | 50 | 50    | 50 | 50    | 50  |
| Body Length (A)   | 0  | 70 | 72.50 | 75 | 77.50 | 80  |
| Chest Width (B)   | 0  | 48 | 51.50 | 55 | 58.50 | 62  |
| Sleeve Length (C) | 0  | 37 | 38    | 39 | 40    | 41  |



## **COLORS:**



18 Jun 2025 21:15:00 Page 1 of 1