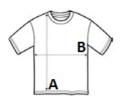

### SIZE SPECIFICATION (CM)

|                   | XS | S     | м  | L     | XL    |
|-------------------|----|-------|----|-------|-------|
| Pcs./📦            | 50 | 50    | 50 | 50    | 50    |
| Body Length (A)   | 45 | 50    | 55 | 60    | 65    |
| Chest Width (B)   | 33 | 36    | 39 | 42    | 44.50 |
| Sleeve Length (C) | 21 | 22.50 | 24 | 25.50 | 27    |