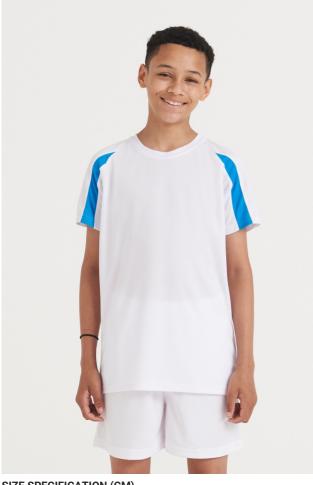

# JC003J KIDS CONTRAST COOL T

### MAIN FEATURES

140 g/m<sup>2</sup> 100% Polyester Relaxed Fit Raglan sleeve design creates ease of movement Contrast colour inserts on sleeves AWDis' own lightweight Neoteric<sup>™</sup> textured fabric with inherent wickability Tear Away Label Self-fabric crew neck Twin needle stitching detail Self-fabric taped back neck UPF 30+ UV protection Inherent stretch fabric properties

#### COLORS:

White White Arctic White/Sapphire Blue

Electric Yellow/Jet

Sapphire Blue/Electric Orange French Navy/Fire Arctic White/Fire Red

Jet Black/Arctic White Jet Black/Fire Red

Royal Blue/Arctic