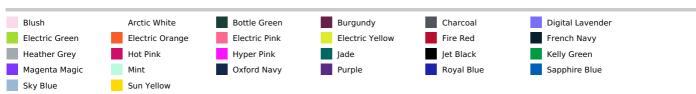

for additional comfort

Tear Away Label

Self-fabric crew neck

Twin needle stitching detail

Self-fabric taped back neck

UPF 30+ UV protection

Inherent stretch fabric properties

Set in sleeve design

### Suggested Decoration:

Heat transfer, Screen printing, Sublimation

#### **Country Of Origin:**

Bangladesh



**2**025: **p. 310 2**024: **p. 561** 



### SIZE SPECIFICATION (CM)

|                   | XS | S  | М  | L  | XL | 2XL | 3XL | 4XL |
|-------------------|----|----|----|----|----|-----|-----|-----|
| Pcs./€            | 50 | 50 | 50 | 50 | 50 | 50  | 50  | 50  |
| Body Length (A)   | 65 | 67 | 69 | 71 | 73 | 75  | 0   | 0   |
| Chest Width (B)   | 40 | 44 | 48 | 52 | 56 | 60  | 0   | 0   |
| Sleeve Length (C) | 15 | 16 | 17 | 18 | 19 | 20  | 0   | 0   |



### **COLORS:**



18 Jun 2025 22:03:21 Page 1 of 1