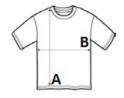

### SIZE SPECIFICATION (CM)

|                   | XS | S  | М  | L  | XL | 2XL | 3XL | 4XL |
|-------------------|----|----|----|----|----|-----|-----|-----|
| Pcs./€            | 50 | 50 | 50 | 50 | 50 | 50  | 50  | 50  |
| Body Length (A)   | 65 | 67 | 69 | 71 | 73 | 75  | 0   | 0   |
| Chest Width (B)   | 40 | 44 | 48 | 52 | 56 | 60  | 0   | 0   |
| Sleeve Length (C) | 15 | 16 | 17 | 18 | 19 | 20  | 0   | 0   |