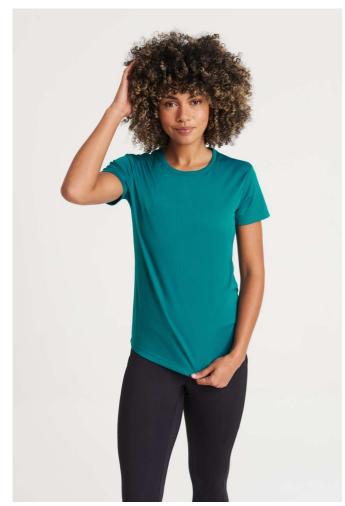

# JC005 WOMEN'S COOL T

## **MAIN FEATURES**

140 g/m<sup>2</sup>

100% Polyester

Standard fit

 $AWDis'\ own\ lightweight\ Neoteric \\ ^{\text{\tiny TM}}\ textured\ fabric\ with\ inherent\ wickability\ and\ quick$ 

drying properties

Curved back hem for additional comfort

Tear Away Label

Self-fabric crew neck

Twin needle stitching detail

Self-fabric taped back neck

UPF 30+ UV protection

Inherent stretch fabric properties

Set in sleeve design