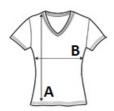

# SIZE SPECIFICATION (CM)

|                 | XS | S  | М  | L  | XL | 2XL |
|-----------------|----|----|----|----|----|-----|
| Pcs./€          | 50 | 50 | 50 | 50 | 50 | 50  |
| Body Length (A) | 65 | 67 | 69 | 71 | 73 | 75  |
| Chest Width (B) | 40 | 44 | 48 | 52 | 56 | 60  |