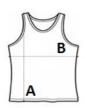

#### SIZE SPECIFICATION (CM)

|                 | XS | S  | м  | L  | XL | 2XL |
|-----------------|----|----|----|----|----|-----|
| Pcs./🍞          | 50 | 50 | 50 | 50 | 50 | 50  |
| Body Length (A) | 0  | 67 | 70 | 73 | 76 | 79  |
| Chest Width (B) | 0  | 44 | 48 | 52 | 56 | 60  |