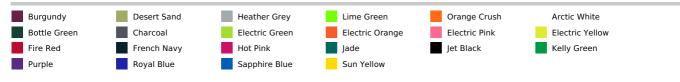

URES

140 g/m<sup>2</sup> 100% Polyester

Standard fit

Curved back hem for additional comfort

AWDis' own lightweight Neoteric<sup>™</sup> textured fabric with inherent wickability and quick

drying properties

Tear Away Label

Self-fabric binding around neckline and armholes for a clean finish

UPF 30+ UV protection

Inherent stretch fabric properties

#### Suggested Decoration:

Heat transfer, Screen printing, Sublimation

**Country Of Origin:** 

Bangladesh



2025: p. 311 2024: p. 562



#### SIZE SPECIFICATION (CM)

|                 | XS | S  | м  | L  | XL | 2XL |
|-----------------|----|----|----|----|----|-----|
| Pcs./🍞          | 50 | 50 | 50 | 50 | 50 | 50  |
| Body Length (A) | 0  | 67 | 70 | 73 | 76 | 79  |
| Chest Width (B) | 0  | 44 | 48 | 52 | 56 | 60  |



#### COLORS: