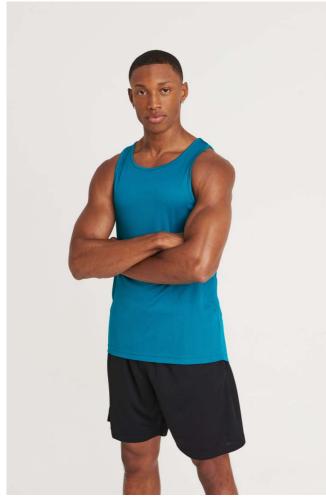

# JC007 COOL VEST

## Just Cool

<u>ALD</u>B

## MAIN FEATURES

140 g/m<sup>2</sup> 100% Polyester

Standard fit

Curved back hem for additional comfort

AWDis' own lightweight Neoteric<sup>™</sup> textured fabric with inherent wickability and quick

drying properties

Tear Away Label

Self-fabric binding around neckline and armholes for a clean finish

UPF 30+ UV protection

Inherent stretch fabric properties