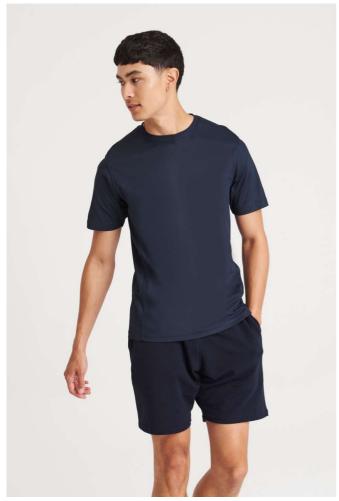

## **MAIN FEATURES**

170 g/m<sup>2</sup>

100% Polyester

Relaxed fit

Self-fabric ergonomic side panels

Enhanced SuperCool™ fabric with superior wicking properties and anti-bacterial finish

Tear Away Label

Self-fabric crew neck

Twin needle stitching detail

Self-fabric taped back neck

UPF 30+ UV protection

Inherent stretch fabric properties

Set in sleeve design

Half-moon yoke

## COLORS:

Fire Red French Navy Jet Black

19 Jun 2025 03:07:13 Page 1 of 1