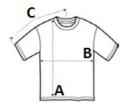

# SIZE SPECIFICATION (CM)

|                   | S  | М  | L  | XL | 2XL |
|-------------------|----|----|----|----|-----|
| Pcs./€            | 50 | 50 | 50 | 50 | 50  |
| Body Length (A)   | 70 | 73 | 75 | 78 | 80  |
| Chest Width (B)   | 48 | 52 | 55 | 59 | 62  |
| Sleeve Length (C) | 23 | 24 | 24 | 25 | 25  |