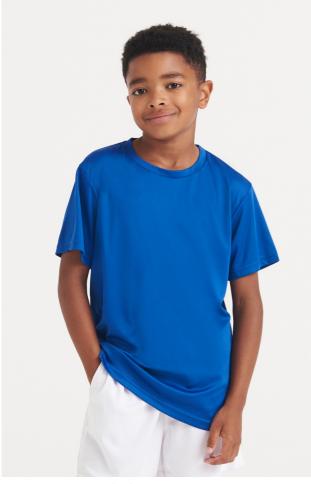

## JC020J KIDS COOL SMOOTH T

#### MAIN FEATURES

135 g/m<sup>2</sup> 100% Polyester Relaxed fit AWDis' own lightweight Neoteric  $\ensuremath{^{\rm M}}$  smooth fabric with inherent wickability and quick drying properties Tear Away Label Self-fabric crew neck Twin needle stitching detail Self-fabric taped back neck UPF 30+ UV protection Inherent stretch fabric properties Set in sleeve design **Country Of Origin:** 

#### COLORS:

Arctic White

Fire Red

French Navy

Jet Black

Royal Blue