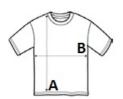

### SIZE SPECIFICATION (CM)

|                   | XS | S  | м  | L  | XL    |
|-------------------|----|----|----|----|-------|
| Pcs./ŵ            | 50 | 50 | 50 | 50 | 50    |
| Body Length (A)   | 45 | 50 | 55 | 60 | 65    |
| Chest Width (B)   | 33 | 36 | 39 | 42 | 44.50 |
| Sleeve Length (C) | 14 | 15 | 16 | 17 | 18    |