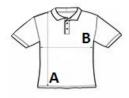

# **SIZE SPECIFICATION (CM)**

|                   | XS    | S  | M     | L  | XL    | 2XL | 3XL   |
|-------------------|-------|----|-------|----|-------|-----|-------|
| Pcs./♥            | 40    | 40 | 40    | 40 | 40    | 40  | 40    |
| Body Length (A)   | 67.50 | 70 | 72.50 | 75 | 77.50 | 80  | 82.50 |
| Chest Width (B)   | 48    | 51 | 54    | 57 | 60    | 63  | 66    |
| Sleeve Length (C) | 22    | 23 | 24    | 25 | 26    | 27  | 28    |