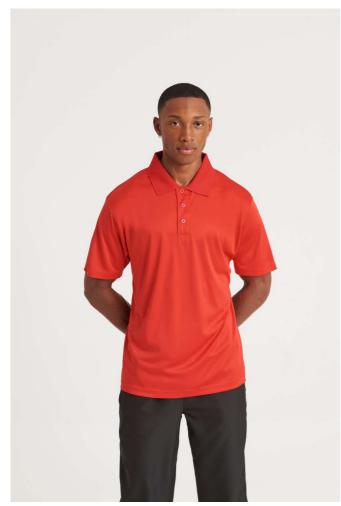

# JC021 COOL SMOOTH POLO

# **MAIN FEATURES**

135 g/m<sup>2</sup>

100% Polyester

Relaxed fit

AWDis' own lightweight Neoteric™ smooth fabric with inherent wickability and quick

drying properties

3-button placket with self-coloured buttons

Rib-knit collar

Tear Away Label

Self-fabric crew neck

Twin needle stitching detail

Self-fabric taped back neck

UPF 30+ UV protection

Inherent stretch fabric properties

Set in sleeve design