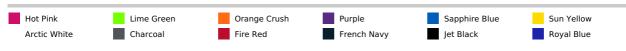

et with self-coloured buttons

Rib-knit collar

Tear Away Label

Self-fabric crew neck

Twin needle stitching detail

Self-fabric taped back neck

UPF 30+ UV protection

Inherent stretch fabric properties

Set in sleeve design

#### **Country Of Origin:**

Bangladesh

**2025: p. 314 2025: p. 314** 

**2024: p. 569 2024: p. 569** 



# **SIZE SPECIFICATION (CM)**

|                   | XS    | S  | M     | L  | XL    | 2XL | 3XL   |
|-------------------|-------|----|-------|----|-------|-----|-------|
| Pcs./♥            | 40    | 40 | 40    | 40 | 40    | 40  | 40    |
| Body Length (A)   | 67.50 | 70 | 72.50 | 75 | 77.50 | 80  | 82.50 |
| Chest Width (B)   | 48    | 51 | 54    | 57 | 60    | 63  | 66    |
| Sleeve Length (C) | 22    | 23 | 24    | 25 | 26    | 27  | 28    |



# COLORS:



19 Jun 2025 07:44:37 Page 1 of 1