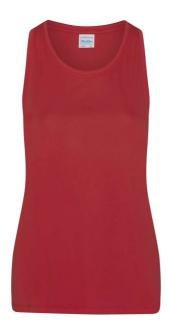

# JC026 WOMEN'S COOL SMOOTH SPORTS VEST Outlet

## **MAIN FEATURES**

135 g/m<sup>2</sup>

Oversize fit

Dropped armhole for comfort

Perfect paired with crop top or sports bra

Large embellishment area

AWDis' own lightweight Neoteric  $^{\text{\tiny{IM}}}$  smooth fabric with inherent wickability

Smooth fabric face for easy embellishment

Self-fabric taped back neck

Simple tear off label makes it perfect for rebranding