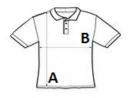

## SIZE SPECIFICATION (CM)

|                   | S  | M     | L  | XL    | 2XL |
|-------------------|----|-------|----|-------|-----|
| Pcs./♥            | 40 | 40    | 40 | 40    | 40  |
| Body Length (A)   | 70 | 72.50 | 75 | 77.50 | 80  |
| Chest Width (B)   | 51 | 54    | 57 | 60    | 63  |
| Sleeve Length (C) | 23 | 24    | 25 | 26    | 27  |