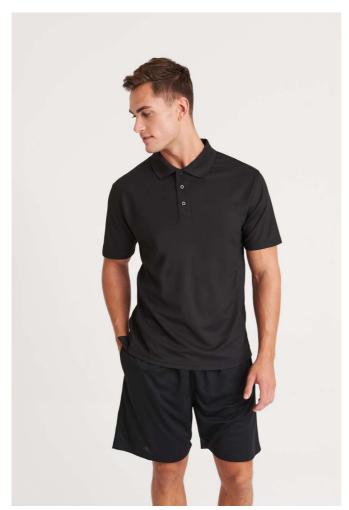

# JC041 SUPERCOOL PERFORMANCE POLO

## **MAIN FEATURES**

170 g/m<sup>2</sup>

100% Polyester

Relaxed fit

Enhanced SuperCool  $\ensuremath{^{\text{\tiny{TM}}}}$  fabric with superior wicking properties and anti-bacterial finish

3 button placket with self-coloured buttons

side vents with dropped back hem

Rib knit collar

Tear Away Label

Twin needle stitching detail

Blue colour taped back neck

UPF 30+ UV protection

Half moon yoke

Set in sleeve design

Jet Black