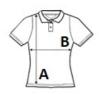

#### SIZE SPECIFICATION (CM)

|                   | XS | S  | м  | L  | XL | 2XL |
|-------------------|----|----|----|----|----|-----|
| Pcs./📦            | 40 | 40 | 40 | 40 | 40 | 40  |
| Body Length (A)   | 62 | 64 | 66 | 68 | 70 | 72  |
| Chest Width (B)   | 42 | 46 | 50 | 54 | 58 | 62  |
| Sleeve Length (C) | 15 | 16 | 17 | 18 | 19 | 20  |