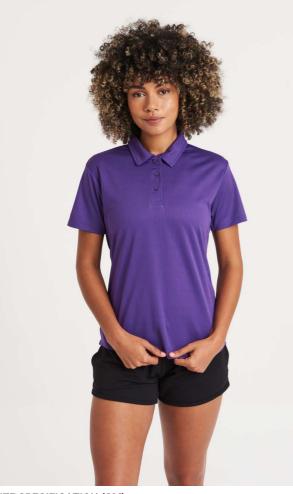

## JC045 WOMEN'S COOL POLO

### MAIN FEATURES

140 g/m<sup>2</sup> 100% Polyester Relaxed fit AWDis' own lightweight Neoteric<sup>™</sup> textured fabric with inherent wickability and quick drying properties 3 button placket with self-coloured buttons Self-fabric collar Tear Away Label Self-fabric taped back neck Twin needle stitching detail UPF 30+ UV protection Inherent stretch fabric properties Set in sleeve design

#### COLORS:

Hot Pink Arcti
Royal Blue Sapp

Arctic White
Sapphire Blue

Fire Red Sun Yellow French Navy

Jet Black

Purple