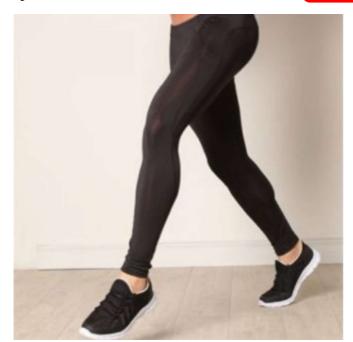

# JC083 MEN'S COOL SPORTS LEGGING Outlet

## **MAIN FEATURES**

180 g/m<sup>2</sup>

CoolFit blended fabric - 88% Polyester, 12% Spandex

Tight fit

Elasticated waistband

Flatlock stitching detail

Flat seams for less irritation

Ideal layer garment