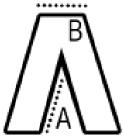

## SIZE SPECIFICATION (CM)

|                 | S  | М  | L  | XL | 2XL |
|-----------------|----|----|----|----|-----|
| Pcs./♥          | 50 | 50 | 50 | 50 | 50  |
| Waist Width (B) | 31 | 33 | 35 | 37 | 39  |
| Inseam (A)      | 66 | 67 | 68 | 69 | 70  |