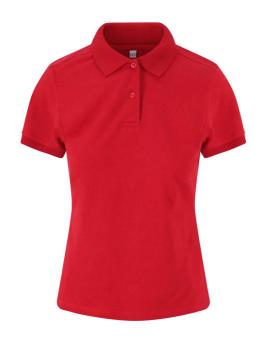

# **MAIN FEATURES**

200 g/m<sup>2</sup>

97% Cotton, 3% Spandex

Modern and stylish girlie fit with short sleeves and side vents

Two-button placket with dyed-to-match buttons and spare button

Size label only, for easy rebranding

1x1 ribbed flat collar and cuffs

Cuffed sleeves

Taped neck

Twin-needle stitching detail on sleeves and bottom hem

Worldwide Responsible Accredited Production (WRAP) certified production

# COLORS:

Black Navy Red Royal White

18 Jun 2025 21:06:32 Page 1 of 1