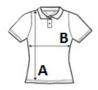

## SIZE SPECIFICATION (CM)

|                   | XS    | S     | М     | L  | XL | 2XL   |
|-------------------|-------|-------|-------|----|----|-------|
| Pcs./♥            | 36    | 36    | 36    | 36 | 36 | 36    |
| Body Length (A)   | 61    | 63    | 65    | 67 | 69 | 71    |
| Chest Width (B)   | 42    | 46    | 50    | 54 | 58 | 62    |
| Sleeve Length (C) | 14.50 | 15.50 | 16.50 | 17 | 19 | 20.50 |