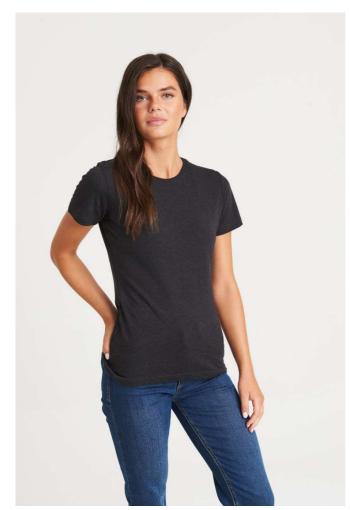

# JT001F WOMEN'S TRI-BLEND T

## **MAIN FEATURES**

160 g/m<sup>2</sup>

50% Polyester, 25% Viscose, 25% Cotton

Standard fit

Size label only, for easy rebranding - colour coded white for Ladies

Tri- blend fabric for style and comfort

Surface excellent for print or embroidery

Taped neck

Ribbed crew neck

Twin needle stitching detail

Wash dark colours separately