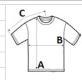

#### SIZE SPECIFICATION (CM)

|                   | XS | S  | М  | L  | XL | 2XL |
|-------------------|----|----|----|----|----|-----|
| Pcs./₽            | 48 | 48 | 48 | 48 | 48 | 48  |
| Body Length (A)   | 62 | 64 | 66 | 68 | 70 | 0   |
| Chest Width (B)   | 38 | 42 | 46 | 50 | 54 | 0   |
| Sleeve Length (C) | 16 | 17 | 18 | 19 | 20 | 0   |