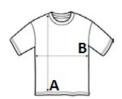

#### SIZE SPECIFICATION (CM)

|                   | S  | м  | L  | XL | 2XL |
|-------------------|----|----|----|----|-----|
| Pcs./ŵ            | 48 | 48 | 48 | 48 | 48  |
| Body Length (A)   | 68 | 71 | 74 | 77 | 80  |
| Chest Width (B)   | 46 | 50 | 54 | 58 | 62  |
| Sleeve Length (C) | 21 | 22 | 23 | 24 | 25  |