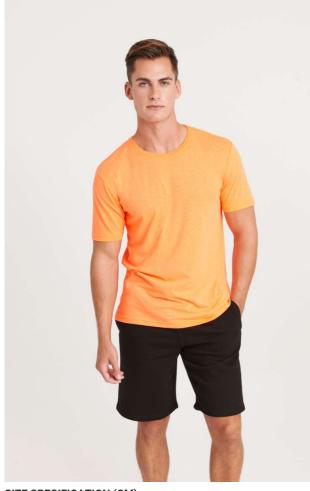

### JT004 ELECTRIC TRI-BLEND T

## MAIN FEATURES

160 g/m<sup>2</sup>

50% Polyester, 25% Viscose, 25% Cotton Standard fit Side seams Size label only, for easy rebranding - colour coded black for Unisex Tri- blend fabric for style and comfort Surface excellent for print or embroidery Taped neck

Ribbed crew neck Twin needle stitching detail

Wash dark colours separately

COLORS:

Electric Green

Electric Orange

Electric Pink

Electric Yellow