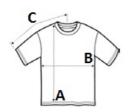

## SIZE SPECIFICATION (CM)

|                   | XS | S  | М  | L  | XL |
|-------------------|----|----|----|----|----|
| Pcs./€            | 48 | 48 | 48 | 48 | 48 |
| Body Length (A)   | 41 | 43 | 45 | 47 | 49 |
| Chest Width (B)   | 38 | 42 | 46 | 50 | 54 |
| Sleeve Length (C) | 17 | 18 | 19 | 20 | 21 |