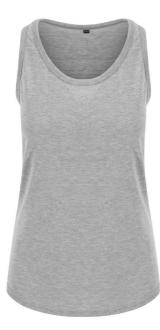

## MAIN FEATURES

160 g/m<sup>2</sup> 50% Polyester, 25% Viscose, 25% Cotton Girlie fit with curved hem Scoop neckline Self binding around neckline and armhole Twin-needle stitching detail on hem