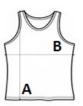

### SIZE SPECIFICATION (CM)

|                 | S  | м  | L  | XL | 2XL |
|-----------------|----|----|----|----|-----|
| Pcs./📦          | 48 | 48 | 48 | 48 | 48  |
| Body Length (A) | 67 | 69 | 71 | 73 | 75  |
| Chest Width (B) | 42 | 45 | 48 | 51 | 54  |