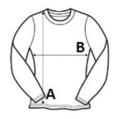

# **SIZE SPECIFICATION (CM)**

|                   | XS    | S     | М   | L     | XL    |
|-------------------|-------|-------|-----|-------|-------|
| Pcs./♥            | 48    | 48    | 48  | 48    | 48    |
| Body Length (A)   | 42.50 | 44.50 | 465 | 48.50 | 50.50 |
| Chest Width (B)   | 47    | 51    | 55  | 59    | 63    |
| Sleeve Length (C) | 60    | 61    | 62  | 63    | 64    |