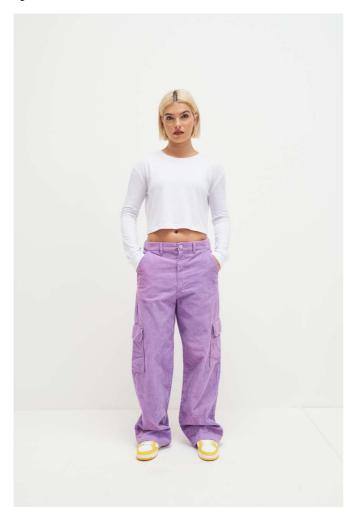

# JT016 WOMEN'S L/S CROPPED T

# **MAIN FEATURES**

160 g/m<sup>2</sup>

50% Polyester, 25% Viscose, 25% Cotton

Standard fit

Side seams

Cropped length

Long sleeves with cuffs

Size label only, for easy rebranding - colour coded white for Ladies

Tri- blend fabric for style and comfort

Surface excellent for print or embroidery

Taped back neck

Ribbed crew neck

Twin needle stitching detail

Wash dark colours separately