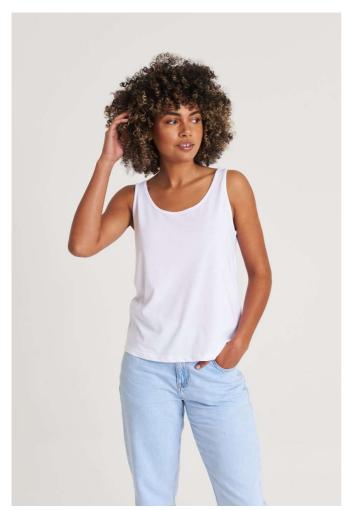

## JT017 WOMEN'S TANK TOP

#### **MAIN FEATURES**

160 g/m<sup>2</sup>

50% Polyester, 25% Viscose, 25% Cotton

Relaxed fit

Size label only, for easy rebranding - colour coded white for Ladies

Tri- blend fabric for style and comfort

Surface excellent for print or embroidery

Self fabric binding around neckline and armhole

Twin needle stitching detail

Wash dark colours separately

#### **COLORS:**

Dusty Pink

Heather Black

Solid White

Page 1 of 1 19 Jun 2025 00:26:06