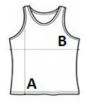

#### **SIZE SPECIFICATION (CM)**

|                 | xs | S  | М  | L  | XL |
|-----------------|----|----|----|----|----|
| Pcs./₩          | 48 | 48 | 48 | 48 | 48 |
| Body Length (A) | 57 | 59 | 61 | 63 | 65 |
| Chest Width (B) | 43 | 46 | 49 | 52 | 55 |