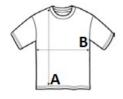

# SIZE SPECIFICATION (CM)

|                   | XS | S  | М  | L  | XL | 2XL |
|-------------------|----|----|----|----|----|-----|
| Pcs./₽            | 48 | 48 | 48 | 48 | 48 | 48  |
| Body Length (A)   | 65 | 68 | 71 | 74 | 77 | 80  |
| Chest Width (B)   | 42 | 46 | 50 | 54 | 58 | 62  |
| Sleeve Length (C) | 20 | 21 | 22 | 23 | 24 | 25  |