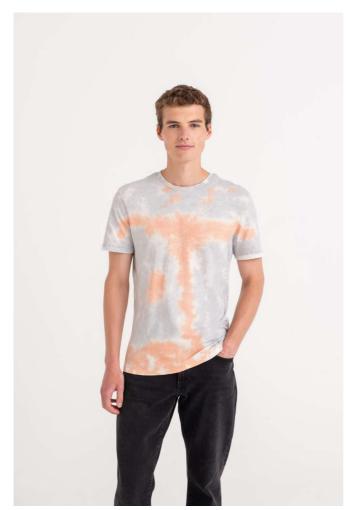

# JT022 TIE-DYE T

## **MAIN FEATURES**

140 g/m<sup>2</sup>

100% Combed Ringspun Cotton

Standard fit

Side seams

Tie -Dye Design

Every piece is unique

Size label only, for easy rebranding - colour coded black for Unisex

## COLORS:

Pastel Sunset Dip

Tie-Dye Swirl

18 Jun 2025 22:27:00 Page 1 of 1