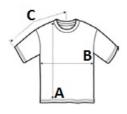

## SIZE SPECIFICATION (CM)

|                   | XS | S  | М  | L  | XL |
|-------------------|----|----|----|----|----|
| Pcs./€            | 48 | 48 | 48 | 48 | 48 |
| Body Length (A)   | 62 | 64 | 66 | 68 | 70 |
| Chest Width (B)   | 38 | 42 | 46 | 50 | 54 |
| Sleeve Length (C) | 16 | 17 | 18 | 19 | 20 |