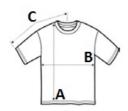

## SIZE SPECIFICATION (CM)

|                   | XS | S  | М  | L  | XL | 2XL |
|-------------------|----|----|----|----|----|-----|
| Pcs./₽            | 48 | 48 | 48 | 48 | 48 | 48  |
| Body Length (A)   | 65 | 68 | 71 | 74 | 77 | 80  |
| Chest Width (B)   | 42 | 46 | 50 | 54 | 58 | 62  |
| Sleeve Length (C) | 20 | 21 | 22 | 23 | 24 | 25  |