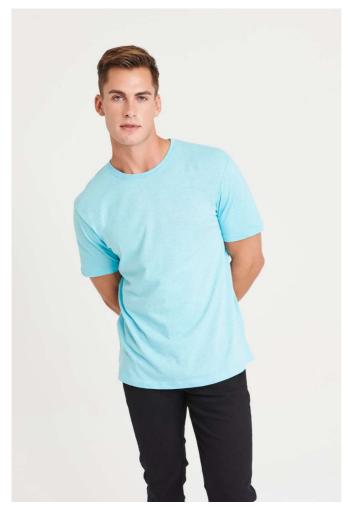

# JT032 SURF T

## **MAIN FEATURES**

160 g/m<sup>2</sup>

99% Cotton, 1% Polyester

Standard fit

Side seams

Size label only, for easy rebranding - colour coded black for Unisex

Textured effect fabric

Surface excellent for print or embroidery

Taped neck

Ribbed crew neck

Twin needle stitching detail

Wash dark colours separately

# COLORS:

Surf Blue Surf Ocean Surf Pink Surf Purple Surf Yellow

19 Jun 2025 00:00:32 Page 1 of 1