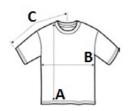

#### SIZE SPECIFICATION (CM)

|                   | XS | S  | М  | L  | XL | 2XL | 3XL |
|-------------------|----|----|----|----|----|-----|-----|
| Pcs./♥            | 48 | 48 | 48 | 48 | 48 | 48  | 48  |
| Body Length (A)   | 65 | 68 | 71 | 74 | 77 | 80  | 83  |
| Chest Width (B)   | 42 | 46 | 50 | 54 | 58 | 62  | 66  |
| Sleeve Length (C) | 20 | 21 | 22 | 23 | 24 | 25  | 26  |