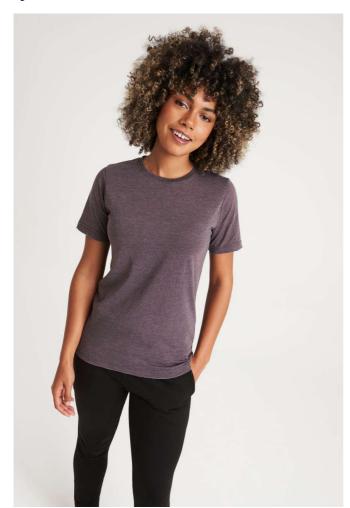

# JT099 WASHED T

# Just Ts

# **MAIN FEATURES**

165 g/m<sup>2</sup>

55% Ringspun Cotton, 45% Polyester

Standard fit

Side seams

Washed effect

Each garment is unique due to washing process

Size label only, for easy rebranding

Surface excellent for print or embroidery

Taped neck

Ribbed crew neck

Twin needle stitching detail

Wash dark colours separately