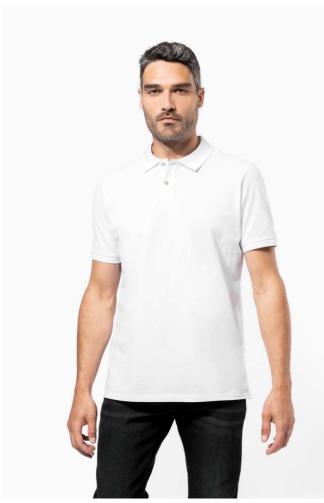

# KA2000 MEN'S SUPIMA® SHORT SLEEVE POLO SHIRT

## **MAIN FEATURES**

220 g/m<sup>2</sup>

100% cotton

Piqué knit in Supima® cotton

Extremely fine and high-quality fabric

Silky and pleasant hand feel

Straight fit

Ribbed collar with decorative contrasting taped neck

Placket with 2 genuine mother-of-pearl buttons

Decorative seam finish at hem

Ribbed cuffs

No brand label at neck, only size tag for easy relabelling