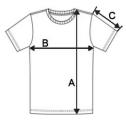

## **SIZE SPECIFICATION (CM)**

|                   | S     | М  | L     | XL    | 2XL   | 3XL |
|-------------------|-------|----|-------|-------|-------|-----|
| Pcs./€            | 30    | 30 | 30    | 30    | 30    | 30  |
| Body Length (A)   | 70    | 72 | 74    | 76    | 78    | 80  |
| Chest Width (B)   | 50    | 53 | 56    | 59    | 62    | 65  |
| Sleeve Length (C) | 22.25 | 23 | 23.75 | 24.50 | 25.25 | 26  |