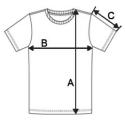

## **SIZE SPECIFICATION (CM)**

|                   | XS    | S  | M     | L     | XL    | 2XL |
|-------------------|-------|----|-------|-------|-------|-----|
| Pcs./₽            | 30    | 30 | 30    | 30    | 30    | 30  |
| Body Length (A)   | 60    | 62 | 64    | 66    | 68    | 70  |
| Chest Width (B)   | 43    | 46 | 49    | 52    | 55    | 58  |
| Sleeve Length (C) | 12.25 | 13 | 13.75 | 14.50 | 15.25 | 16  |