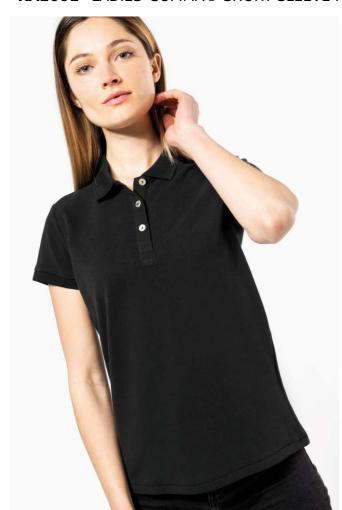

# KA2001 LADIES' SUPIMA® SHORT SLEEVE POLO SHIRT

## **MAIN FEATURES**

220 g/m<sup>2</sup>

100% cotton

Piqué knit in Supima® cotton

Extremely fine and high-quality fabric

Silky and pleasant hand feel

Straight fit

Ribbed collar with decorative contrasting taped neck

Placket with 3 genuine mother-of-pearl buttons

Decorative seam finish at hem

Ribbed cuffs

No brand label at neck, only size tag for easy relabelling