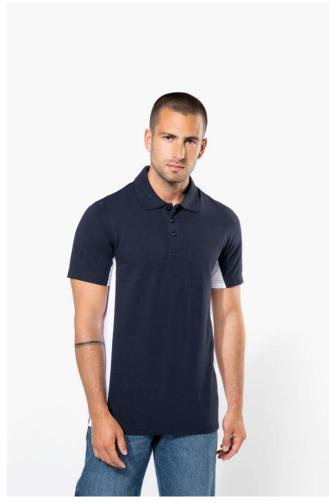

## KA232 FLAG - SHORT-SLEEVED TWO-TONE POLO SHIRT

### **MAIN FEATURES**

220 g/m<sup>2</sup>

65% polyester/35% cotton

(Black/Dark Grey ; Forest Green/Black ; Royal Blue/Navy: 65% recycled polyester and 35%

cotton)

Piqué knit

Ribbed collar

3-button matching placket

Contrast panels down arm and sides

Self-fabric cuffs

Certified STANDARD 100 by OEKO-TEX® N° CQ 1007/7, IFTH

#### COLORS:

Black/Lime Black/Orange

Navy/Sky Blue

Navy/White

Red/Black

White/Red

19 Jun 2025 07:21:37 Page 1 of 1