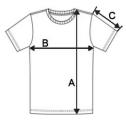

#### SIZE SPECIFICATION (CM)

|                   | S  | М  | L  | XL | 2XL | 3XL |
|-------------------|----|----|----|----|-----|-----|
| Pcs./♥            | 25 | 25 | 25 | 25 | 25  | 25  |
| Body Length (A)   | 70 | 72 | 74 | 76 | 78  | 80  |
| Chest Width (B)   | 50 | 53 | 56 | 59 | 62  | 65  |
| Sleeve Length (C) | 22 | 23 | 24 | 25 | 25  | 26  |