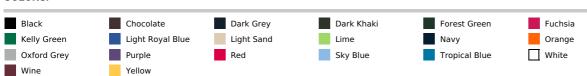

ours, except for Oxford Grey body where neck tape is Dark Grey)

3 button placket

Twin needle finishing at the hem

Certified STANDARD 100 by OEKO-TEX® N° CQ 1007/7, IFTH

Color shade differences may occur at Dark Grey and Light Royal Blue products

#### Suggested Decoration:

Embroidery

#### **Country Of Origin:**

Bangladesh



**2**025: **p. 65 2**025: **p. 65** 

**2024: p. 233** 



## **SIZE SPECIFICATION (CM)**

|                   | S  | М  | L  | XL | 2XL | 3XL | 4XL |
|-------------------|----|----|----|----|-----|-----|-----|
| Pcs./€            | 25 | 25 | 25 | 25 | 25  | 25  | 25  |
| Body Length (A)   | 70 | 72 | 74 | 76 | 78  | 80  | 82  |
| Chest Width (B)   | 50 | 53 | 56 | 59 | 62  | 65  | 68  |
| Sleeve Length (C) | 65 | 66 | 67 | 68 | 69  | 70  | 71  |



## COLORS:



19 Jun 2025 05:57:14 Page 1 of 1