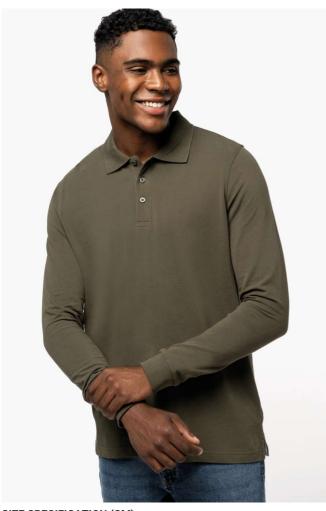

## KA243 MEN'S LONG-SLEEVED POLO SHIRT

## **MAIN FEATURES**

220 g/m<sup>2</sup>

100% combed cotton piqué - washable at  $60^{\circ}$ C (Oxford Grey: 90% combed cotton piqué/ $10^{\circ}$  viscose - washable at  $40^{\circ}$ C)

Ribbed neck and cuffs

Taped neck and side slits (Oxford Grey contrast neck tape and side slits for all colours, except for Oxford Grey body where neck tape is Dark Grey)

3 button placket

Twin needle finishing at the hem

Certified STANDARD 100 by OEKO-TEX® N° CQ 1007/7, IFTH