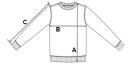

## **SIZE SPECIFICATION (CM)**

|                   | S  | М  | L  | XL | 2XL | 3XL | 4XL |
|-------------------|----|----|----|----|-----|-----|-----|
| Pcs./€            | 25 | 25 | 25 | 25 | 25  | 25  | 25  |
| Body Length (A)   | 70 | 72 | 74 | 76 | 78  | 80  | 82  |
| Chest Width (B)   | 50 | 53 | 56 | 59 | 62  | 65  | 68  |
| Sleeve Length (C) | 65 | 66 | 67 | 68 | 69  | 70  | 71  |