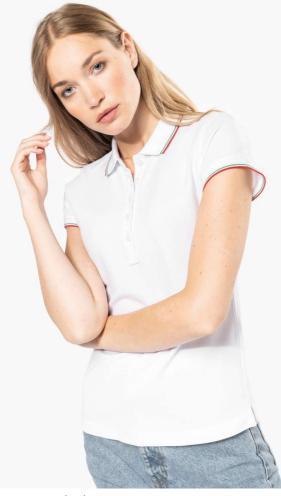

### KA251 LADIES' SHORT-SLEEVED POLO SHIRT

#### MAIN FEATURES

220 g/m<sup>2</sup> 100% cotton piqué 5 button placket Contrast taped neck and side slits Rib with contrast tipping at neck and cuffs Twin needle finishing at the hem

Certified STANDARD 100 by OEKO-TEX® N° CQ 1007/7, IFTH

#### Suggested Decoration:

Embroidery

**Country Of Origin:** Bangladesh