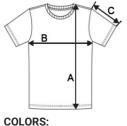

#### SIZE SPECIFICATION (CM)

|                   | XS | S  | м  | L  | XL | 2XL |
|-------------------|----|----|----|----|----|-----|
| Pcs./📦            | 25 | 25 | 25 | 25 | 25 | 25  |
| Body Length (A)   | 60 | 62 | 64 | 66 | 68 | 70  |
| Chest Width (B)   | 42 | 45 | 48 | 51 | 54 | 57  |
| Sleeve Length (C) | 13 | 13 | 14 | 14 | 15 | 15  |