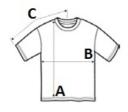

# **SIZE SPECIFICATION (CM)**

|                   | XS | S  | М  | L  | XL | 2XL |
|-------------------|----|----|----|----|----|-----|
| Pcs./€            | 50 | 50 | 50 | 50 | 50 | 50  |
| Body Length (A)   | 59 | 61 | 63 | 65 | 67 | 69  |
| Chest Width (B)   | 43 | 46 | 49 | 52 | 55 | 58  |
| Sleeve Length (C) | 14 | 15 | 16 | 16 | 17 | 18  |