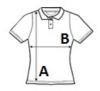

## SIZE SPECIFICATION (CM)

|                 | xs | S  | М  | L  | XL | 2XL |  |
|-----------------|----|----|----|----|----|-----|--|
| Pcs./₽          | 30 | 30 | 30 | 30 | 30 | 30  |  |
| Body Length (A) | 61 | 63 | 65 | 67 | 69 | 71  |  |
| Chest Width (B) | 43 | 46 | 49 | 52 | 55 | 58  |  |