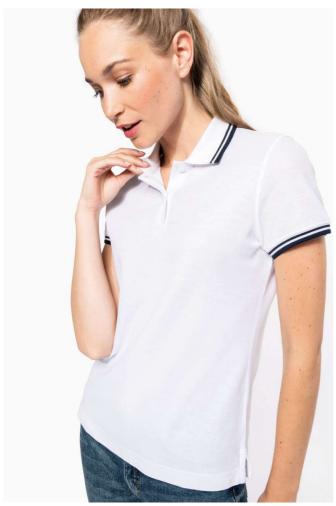

## KA273 LADIE'S SHORT-SLEEVED POLOSHIRT WITH CONTRASTING PIPING

## **MAIN FEATURES**

 $180 \text{ g/m}^2$ 

100% combed cotton

For marled colours: 92% cotton / 8% viscose

Piqué knit

Slim fit

Button placket at the neckline with 2 tone-on-tone buttons

Taped neck in the main material at the neckline

Side slits with trim in the main fabric

Rib finishes with contrasting trim at the neckline and cuffs

Twin-needle finish on the bottom hem