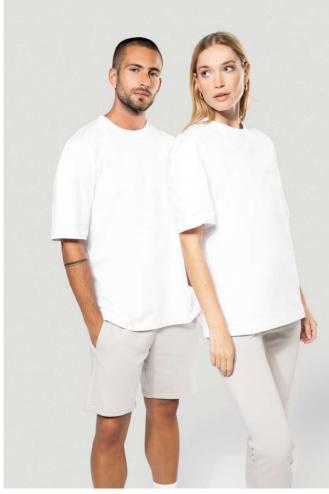

# KA3008 OVERSIZED SHORT SLEEVE UNISEX T-SHIRT

#### 220 g/m<sup>2</sup>

100% cotton (except in the Oxford Grey colourway: 90% cotton and 10% viscose)

Carded cotton

Jersey fabric Oversized fit with dropped shoulders

Cut and sewn

Shoulders backed with silicone for a better fit

Round 1x1 ribbed tone-on-tone neckline with single overstitching

Matching taped neck

Single overstitching on the cuffs and the bottom of the garment

No brand label on the collar, only a size tag for easy decoration