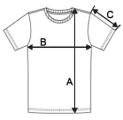

### SIZE SPECIFICATION (CM)

|                   | XS    | S  | М     | L  | XL    | 2XL | 3XL   |
|-------------------|-------|----|-------|----|-------|-----|-------|
| Pcs./📦            | 50    | 50 | 50    | 50 | 50    | 50  | 50    |
| Body Length (A)   | 69    | 71 | 73    | 75 | 77    | 79  | 81    |
| Chest Width (B)   | 52    | 55 | 58    | 61 | 64    | 67  | 70    |
| Sleeve Length (C) | 21.50 | 22 | 22.50 | 23 | 23.50 | 24  | 24.50 |