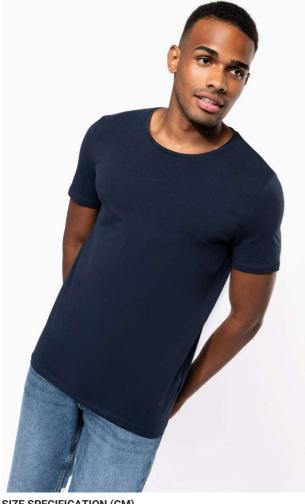

## KA3012 MEN'S SHORT-SLEEVED CREW NECK T-SHIRT

#### 160 g/m<sup>2</sup>

97% cotton/3% elastane

Marl colourway: 87% Cotton/9% Viscose/4% Elastane Crew neck

Twin needle finishing at cuffs and hem

Close to retail look with its fashionable and close-fitting cut Certified STANDARD 100 by OEKO-TEX $\otimes$ N° CQ1007/7, IFTH

#### COLORS:

Dark Khaki

Light Sand

Black

Light Grey Heather Navy

White