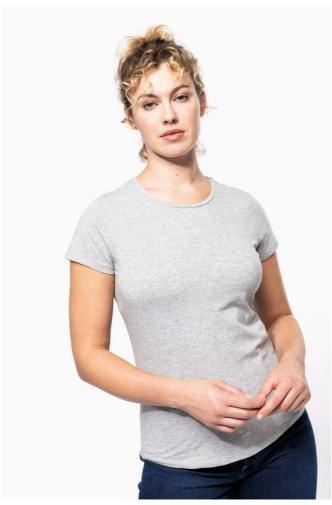

## KA3013 LADIES' SHORT-SLEEVED CREW NECK T-SHIRT

### **MAIN FEATURES**

160 g/m<sup>2</sup>

97% cotton/3% elastane

Marl colourway: 87% Cotton/9% Viscose/4% Elastane

Crew neck

Twin needle finishing at cuffs and hem

Close to retail look with its fashionable and close-fitting cut Certified STANDARD 100 by OEKO-TEX®N° CQ1007/7, IFTH