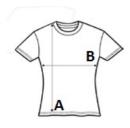

### **SIZE SPECIFICATION (CM)**

|                   | S  | М  | L  | XL | 2XL |
|-------------------|----|----|----|----|-----|
| Pcs./₽            | 50 | 50 | 50 | 50 | 50  |
| Body Length (A)   | 62 | 64 | 66 | 68 | 70  |
| Chest Width (B)   | 44 | 47 | 50 | 53 | 56  |
| Sleeve Length (C) | 14 | 15 | 15 | 16 | 17  |