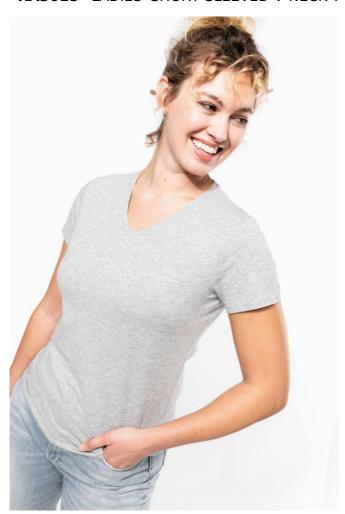

# KA3015 LADIES' SHORT-SLEEVED V-NECK T-SHIRT

# **MAIN FEATURES**

160 g/m<sup>2</sup>

97% cotton/3% elastane

Marl colourway: 87% Cotton/9% Viscose/4% Elastane

V-nec

Twin needle finishing at cuffs and hem

Close to retail look with its fashionable and close-fitting cut Certified STANDARD 100 by OEKO-TEX®N° CQ1007/7, IFTH