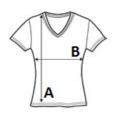

# SIZE SPECIFICATION (CM)

|                   | S  | М  | L  | XL | 2XL |
|-------------------|----|----|----|----|-----|
| Pcs./₽            | 50 | 50 | 50 | 50 | 50  |
| Body Length (A)   | 62 | 64 | 66 | 68 | 70  |
| Chest Width (B)   | 44 | 47 | 50 | 53 | 56  |
| Sleeve Length (C) | 14 | 15 | 15 | 16 | 17  |