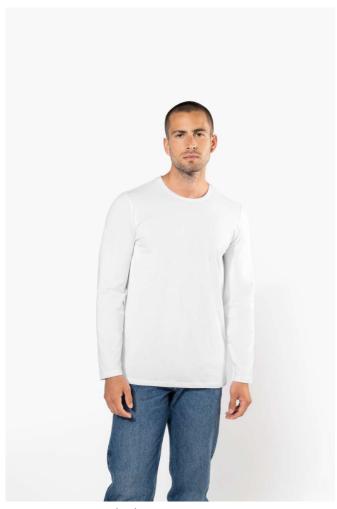

# KA3016 MEN'S LONG-SLEEVED CREW NECK T-SHIRT

## **MAIN FEATURES**

160 g/m<sup>2</sup>

97% cotton / 3% elastane

Marl colourway: 87% cotton / 9% viscose/ 4% elastane

Crew neck

Twin needle finishing at cuffs and hem

Close to retail look with its fashionable and close-fitting cut Certified STANDARD 100 by OEKO-TEX®N° CQ1007/7, IFTH

White