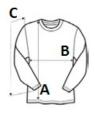

## **SIZE SPECIFICATION (CM)**

|                   | S  | М  | L  | XL | 2XL | 3XL |
|-------------------|----|----|----|----|-----|-----|
| Pcs./♥            | 50 | 50 | 50 | 50 | 50  | 50  |
| Body Length (A)   | 69 | 71 | 73 | 75 | 77  | 79  |
| Chest Width (B)   | 48 | 51 | 54 | 57 | 60  | 63  |
| Sleeve Length (C) | 63 | 64 | 65 | 66 | 67  | 68  |