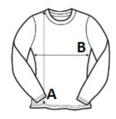

## **SIZE SPECIFICATION (CM)**

|                   | S  | М  | L  | XL | 2XL |
|-------------------|----|----|----|----|-----|
| Pcs./₽            | 50 | 50 | 50 | 50 | 50  |
| Body Length (A)   | 62 | 64 | 66 | 68 | 70  |
| Chest Width (B)   | 44 | 47 | 50 | 53 | 56  |
| Sleeve Length (C) | 59 | 60 | 61 | 62 | 63  |