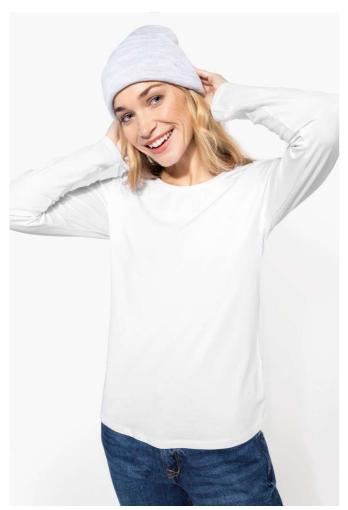

# KA3017 LADIES LONG-SLEEVED CREW NECK T-SHIRT

## **MAIN FEATURES**

160 g/m<sup>2</sup>

97% cotton/3% elastane

Marl colourway: 87% Cotton/9% Viscose/4% Elastane

Crew neck

Twin needle finishing at cuffs and hem

Close to retail look with its fashionable and close-fitting cut Certified STANDARD 100 by OEKO-TEX  $@N^\circ$  CQ1007/7, IFTH