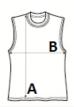

## **SIZE SPECIFICATION (CM)**

|                 | S   | М   | L   | XL  | 2XL | 3XL |
|-----------------|-----|-----|-----|-----|-----|-----|
| Pcs./€          | 100 | 100 | 100 | 100 | 100 | 100 |
| Body Length (A) | 70  | 72  | 74  | 76  | 78  | 80  |
| Chest Width (B) | 49  | 52  | 55  | 58  | 61  | 64  |