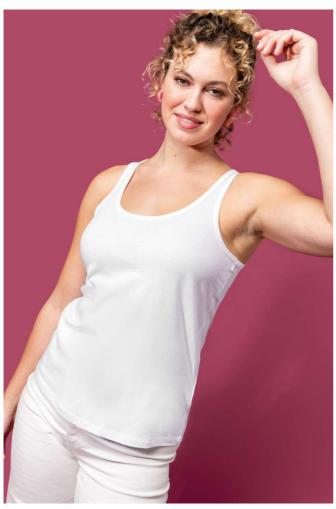

#### **MAIN FEATURES**

140 g/m<sup>2</sup>

100% cotton (except in the Oxford Grey colourway: 90% cotton and 10% viscose)

All colourways are made from 'organic in conversion' cotton

Jersey fabrio

Combed cotton

Slim fit

Round neckline

Trim in matching main material to finish neckline and armhole

Twin-needle overstitched finish on the bottom of the garment

No brand label on the collar, only a size tag for easy decoration