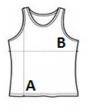

### **SIZE SPECIFICATION (CM)**

|                 | xs  | S   | М   | L   | XL  | 2XL |
|-----------------|-----|-----|-----|-----|-----|-----|
| Pcs./₩          | 100 | 100 | 100 | 100 | 100 | 100 |
| Body Length (A) | 61  | 63  | 65  | 67  | 69  | 71  |
| Chest Width (B) | 37  | 40  | 43  | 46  | 49  | 52  |