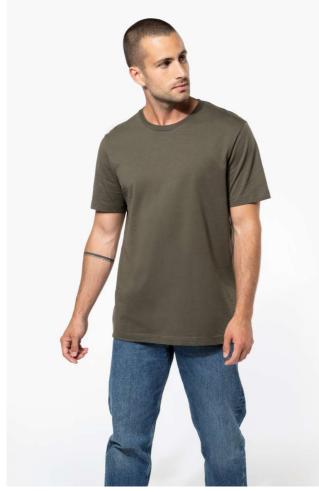

## KA356 SHORT-SLEEVED CREW NECK T-SHIRT

#### 180 g/m<sup>2</sup>

100% enzyme-washed combed cotton (Oxford Grey: 90% cotton /10% viscose) Fitted style

Neck tape (Oxford Grey neck tape for all colours, except for White body where neck tape is White and Oxford Grey body where neck tape is Dark Grey)

Twin needle finishing at the cuffs and hem

Certified STANDARD 100 by OEKO-TEX®N° CQ1007/7, IFTH

The shoulder width has been optimised for greater comfort, our stocks are mixed