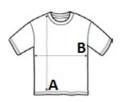

### SIZE SPECIFICATION (CM)

|                   | S     | м     | L  | XL    | 2XL   | 3XL   | 4XL |
|-------------------|-------|-------|----|-------|-------|-------|-----|
| Pcs./📦            | 50    | 50    | 50 | 50    | 50    | 50    | 50  |
| Body Length (A)   | 70    | 72    | 74 | 76    | 78    | 80    | 82  |
| Chest Width (B)   | 49    | 52    | 55 | 58    | 61    | 64    | 67  |
| Sleeve Length (C) | 20.50 | 21.50 | 22 | 22.75 | 23.50 | 24.25 | 25  |