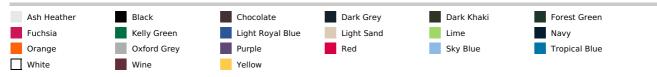

body where neck tape is Dark Grey)

Twin needle finishing at the cuffs and hem

Certified STANDARD 100 by OEKO-TEX®N° CQ1007/7, IFTH

The shoulder width has been optimised for greater comfort, our stocks are mixed

#### Suggested Decoration:

Embroidery

Country Of Origin: Bangladesh



2025: p. 34 2024: p. 202



### SIZE SPECIFICATION (CM)

|                   | S     | м     | L  | XL    | 2XL   | 3XL   | 4XL |
|-------------------|-------|-------|----|-------|-------|-------|-----|
| Pcs./📦            | 50    | 50    | 50 | 50    | 50    | 50    | 50  |
| Body Length (A)   | 70    | 72    | 74 | 76    | 78    | 80    | 82  |
| Chest Width (B)   | 49    | 52    | 55 | 58    | 61    | 64    | 67  |
| Sleeve Length (C) | 20.50 | 21.50 | 22 | 22.75 | 23.50 | 24.25 | 25  |



#### COLORS: