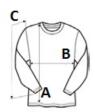

# **SIZE SPECIFICATION (CM)**

|                   | S  | М  | L  | XL | 2XL | 3XL | 4XL |
|-------------------|----|----|----|----|-----|-----|-----|
| Pcs./€            | 50 | 50 | 50 | 50 | 50  | 50  | 50  |
| Body Length (A)   | 70 | 72 | 74 | 76 | 78  | 80  | 82  |
| Chest Width (B)   | 49 | 52 | 55 | 58 | 61  | 64  | 67  |
| Sleeve Length (C) | 64 | 65 | 66 | 67 | 68  | 69  | 70  |