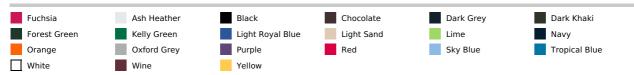

Fitted style

Neck tape (Oxford Grey contrast neck tape for all colours, except for White body where neck tape is White and Oxford Grey body where neck tape is Dark Grey)

Twin needle finishing at the cuffs and hem

Certified STANDARD 100 by OEKO-TEX®N° CQ1007/7, IFTH

#### Suggested Decoration:

Embroidery

#### **Country Of Origin:**

Bangladesh



**2**025: **p. 34 2**024: **p. 203** 



# **SIZE SPECIFICATION (CM)**

|                   | S  | М  | L  | XL | 2XL | 3XL | 4XL |
|-------------------|----|----|----|----|-----|-----|-----|
| Pcs./€            | 50 | 50 | 50 | 50 | 50  | 50  | 50  |
| Body Length (A)   | 70 | 72 | 74 | 76 | 78  | 80  | 82  |
| Chest Width (B)   | 49 | 52 | 55 | 58 | 61  | 64  | 67  |
| Sleeve Length (C) | 64 | 65 | 66 | 67 | 68  | 69  | 70  |



# COLORS:



19 Jun 2025 01:18:52 Page 1 of 1