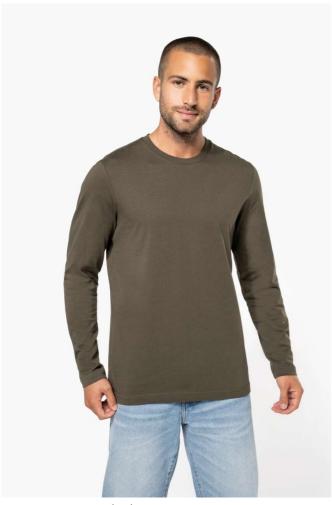

# KA359 MEN'S LONG-SLEEVED CREW NECK T-SHIRT

# **MAIN FEATURES**

180 g/m<sup>2</sup>

100% enzyme-washed combed cotton (Oxford Grey: 90% cotton /10% viscose)

Fitted style

Neck tape (Oxford Grey contrast neck tape for all colours, except for White body where neck tape is White and Oxford Grey body where neck tape is Dark Grey)

Twin needle finishing at the cuffs and hem

Certified STANDARD 100 by OEKO-TEX®N° CQ1007/7, IFTH