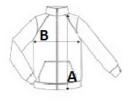

# **SIZE SPECIFICATION (CM)**

|                   | XS | S  | М  | L  | XL | 2XL | 3XL | 4XL |
|-------------------|----|----|----|----|----|-----|-----|-----|
| Pcs./₽            | 15 | 15 | 15 | 15 | 15 | 15  | 15  | 15  |
| Body Length (A)   | 69 | 71 | 73 | 75 | 77 | 79  | 81  | 83  |
| Chest Width (B)   | 49 | 52 | 55 | 58 | 61 | 64  | 67  | 70  |
| Sleeve Length (C) | 63 | 64 | 65 | 66 | 67 | 68  | 69  | 70  |