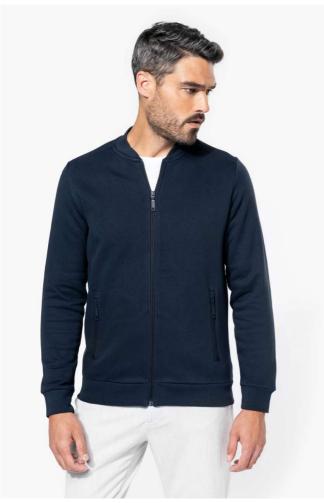

# KA4002 FULL ZIP FLEECE SWEATSHIRT

# **MAIN FEATURES**

300 g/m<sup>2</sup>

80% cotton/20% polyester

3-thread fleece with LSF (Low Shrinkage Fleece) treatment

Washable at 60°C

Zip fastening and 2 matching zipped front pockets

Twill taped neck

Ribbed cuffs and hem

Certified STANDARD 100 by OEKO-TEX®N° CQ1007/7, IFTH