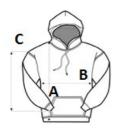

#### SIZE SPECIFICATION (CM)

|                   | XS    | S     | М     | L  | XL    | 2XL   |
|-------------------|-------|-------|-------|----|-------|-------|
| Pcs./♥            | 20    | 20    | 20    | 20 | 20    | 20    |
| Body Length (A)   | 67    | 69    | 71    | 73 | 75    | 77    |
| Chest Width (B)   | 53    | 56    | 59    | 62 | 65    | 68    |
| Sleeve Length (C) | 54.75 | 55.50 | 56.25 | 57 | 57.75 | 58.50 |