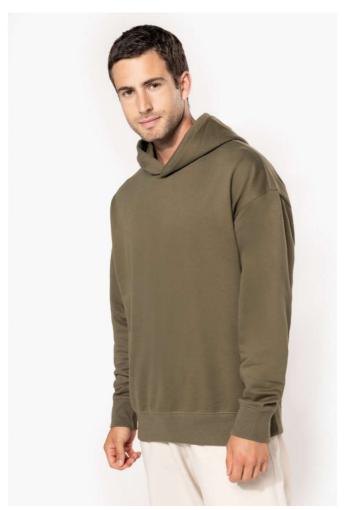

## KA4018 UNISEX OVERSIZED FLEECE HOODIE

### **MAIN FEATURES**

280 g/m<sup>2</sup>

80% cotton / 20% polyester

Oversized fit with dropped shoulders

Brushed fleece

Carded cotton

1x1 ribbing with a tubular finish on the cuffs and hem

Hidden pocket with invisible zip in the seam on the right side when worn

Cotton hood with double dart

Elastane in the ribbing on the cuffs and at the bottom of the garment to prevent them

from going out of shape

Matching twill taped neck

Half-moon finish inside neck

Double overlaid overstitching on cuffs and bottom hem

No brand label on the collar, only a size tag for easy decoration